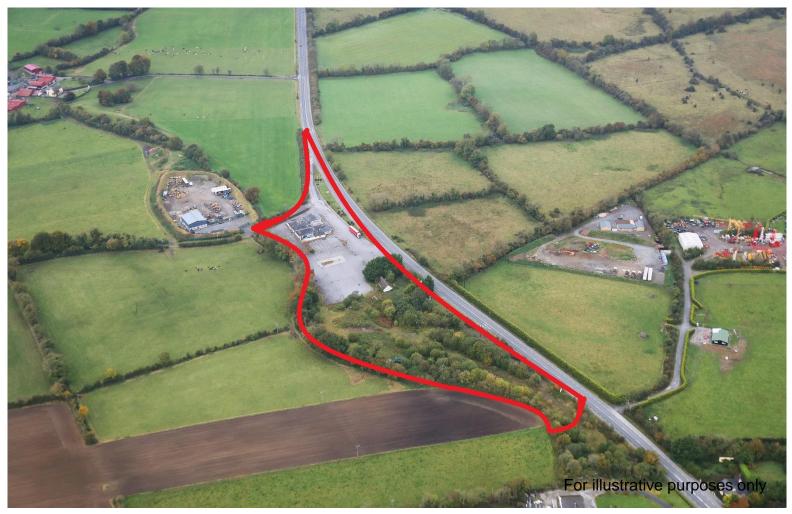

# **Property Highlights**

- Landmark Premises occupying a prime site extending to approx. 6.6 acres
- High profile trading position with approx. 400 meters frontage onto the R148
- Entire property being sold with the benefit of vacant possession
- Currently comprises of a restaurant premises & two adjoining retail units. Extensive surface parking.
- The subject property extends to 888sq m (9,558.42 q. ft.).

# **Property Description**

The subject property consists of 6.6 acres of land, including a single storey retail building, large open tarmac car park and a derelict residential dwelling with garden.

The property consists of a single storey retail building, extending to approx. 888sqm (9,558 sq.ft.). The internal layout contains a fully fitted restaurant with a seating area, bar area, Kitchen, and WC facilities. There are two adjoining retail premises, currently fitted as a barber, euro Store. The building is situated on a large car park to the side and rear of the property.