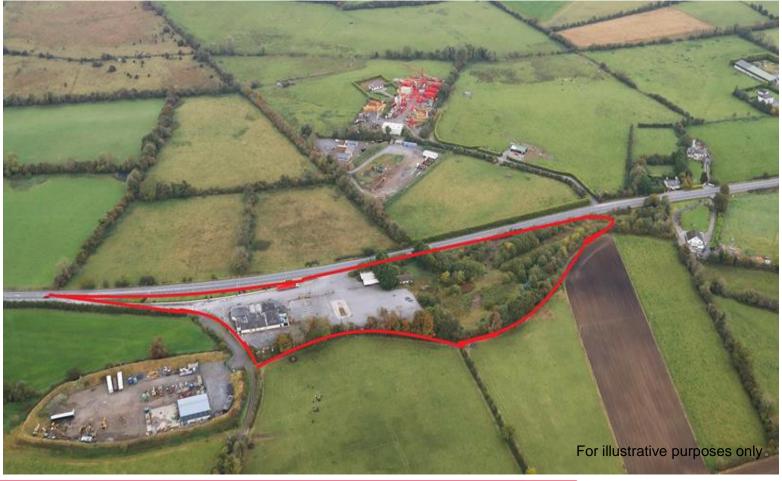

# **Property Highlights**

- Landmark Premises occupying a prime site extending to approx. 6.6 acres
- High profile trading position with approx. 400 meters frontage onto the R148
- Entire property being sold with the benefit of vacant possession
- Currently comprises of a restaurant premises & two adjoining retail units. Extensive surface parking.
- The subject property extends to 888sq m (9,558.42 q. ft.).

# **Property Description**

The subject property consists of 6.6 acres of land, including a single storey retail building, large open tarmac car park and a derelict residential dwelling with garden.

The property consists of a single storey retail building, extending to approx. 888sqm (9,558 sq.ft.). The internal layout contains a fully fitted restaurant with a seating area, bar area, Kitchen, and WC facilities. There are two adjoining retail premises, currently fitted as a barber, euro Store. The building is situated on a large car park to the side and rear of the property.