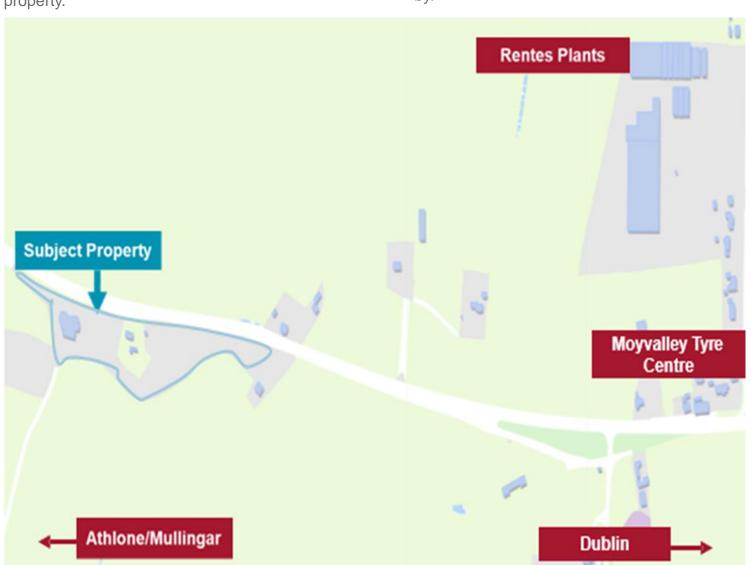

#### Location

The subject property is located on the south side of the R148 which was formally the main Dublin to Galway Road prior to the construction of the M4 motorway opening nearby. This premises was a well know 'pit-stop' for many generations of people travelling between Dublin and the West of Ireland. It is situated approximately 10km to the east of Enfield and 12km to the west of Kinnegad in Co. Kildare and the university town of Maynooth is just 30 kms away. Both Broadford and Longwood villages are also close by.

Map for illustrative purposes only.

| Accommodation    | Size (Sq M) | Size (Sq Ft.) |
|------------------|-------------|---------------|
| Retail Area      | 888         | 9,558.43      |
| Total Floor Area | 888         | 9,558.43      |