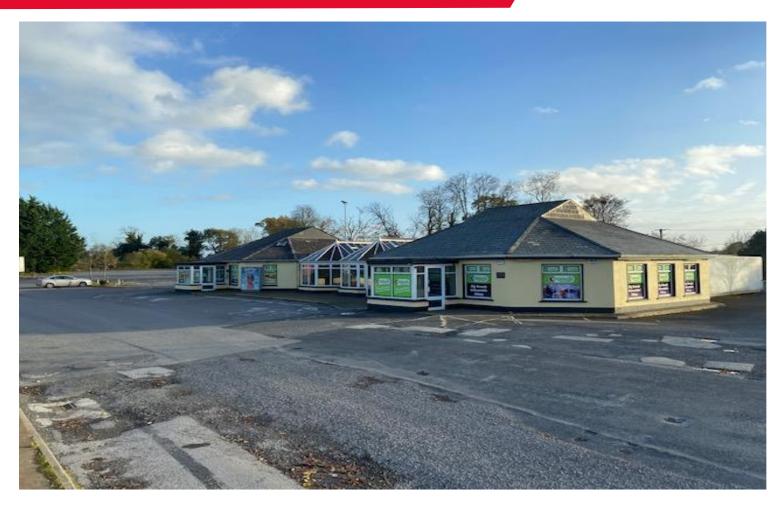

# **Property Description**

The subject property consists of 6.6 acres of land, including a single storey retail building, large open tarmac car park and a derelict residential dwelling with garden.

The property consists of a single storey retail building, extending to approx. 888sqm (9,558 sq.ft.). The internal layout contains a fully fitted restaurant with a seating area, bar area, Kitchen, and WC facilities. There are two adjoining retail premises, currently fitted as a barber, euro Store. The building is situated on a large car park to the side and rear of the property.