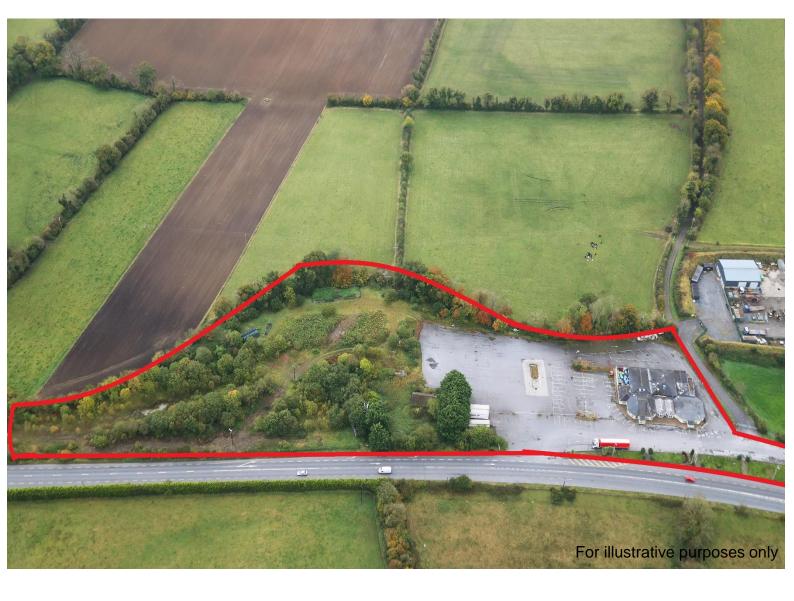

# **Property Highlights**

- Landmark Premises occupying a prime site extending to approx. 6.6 acres
- High profile trading position with approx. 400 meters frontage onto the R148
- Entire property being sold with the benefit of vacant possession
- Currently comprises of a restaurant premises & two adjoining retail units. Extensive surface parking.
- The subject property extends to 888sq m (9,558.42 q. ft.).

# **Property Description**

The subject property consists of 6.6 acres of land, including a single storey retail building, large open tarmac car park and a derelict residential dwelling with garden.

The property consists of a single storey retail building, extending to approx. 888sqm (9,558 sq.ft.). The internal layout contains a fully fitted restaurant with a seating area, bar area, Kitchen, and WC facilities. There are two adjoining retail premises, currently fitted as a barber, euro Store. The building is situated on a large car park to the side and rear of the property.

Map for illustrative purposes only.

| Accommodation    | Size (Sq M) | Size (Sq Ft.) |
|------------------|-------------|---------------|
| Retail Area      | 888         | 9,558.43      |
| Total Floor Area | 888         | 9,558.43      |